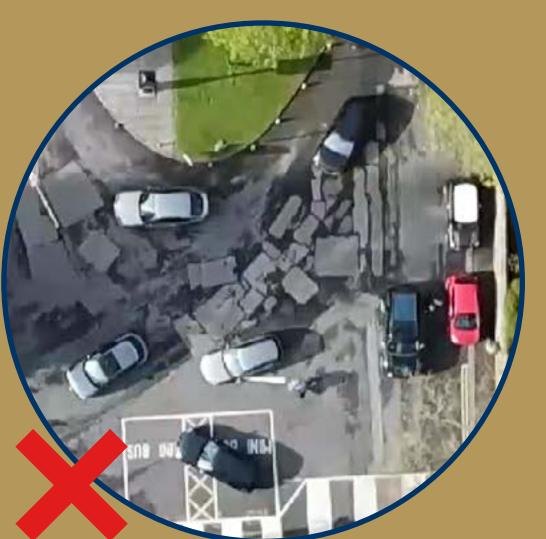

## Please Don't

Park or drop off in front of Music School.

This is extremely unsafe for pedestrian movement

Please do be
respectful of staff
who may ask you
to move to a safe
location to keep the
community safe