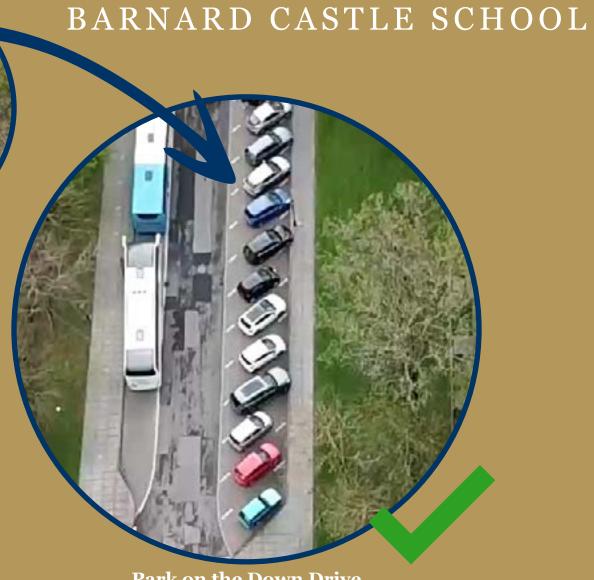

Park on the Down Drive Where spaces are available

**Park on the Down Drive** Where spaces are avaliable