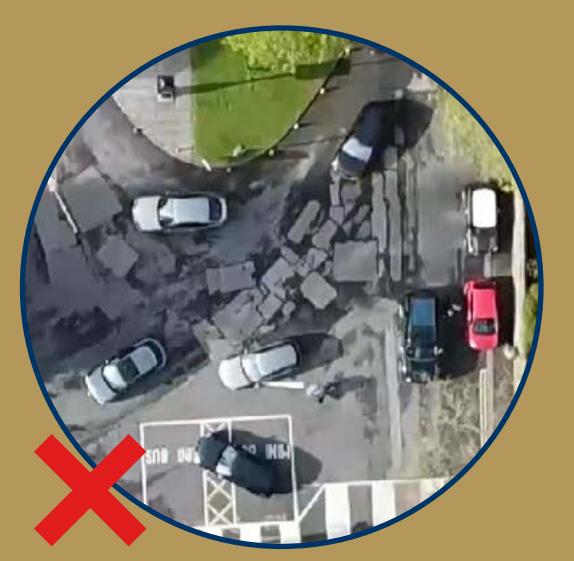

## Please Don't

Park or drop off in front of Music School.

This is extremely unsafe for pedestrian movement

Please do be
respectful of staff
who may ask you
to move to a safe
location to keep the
community safe