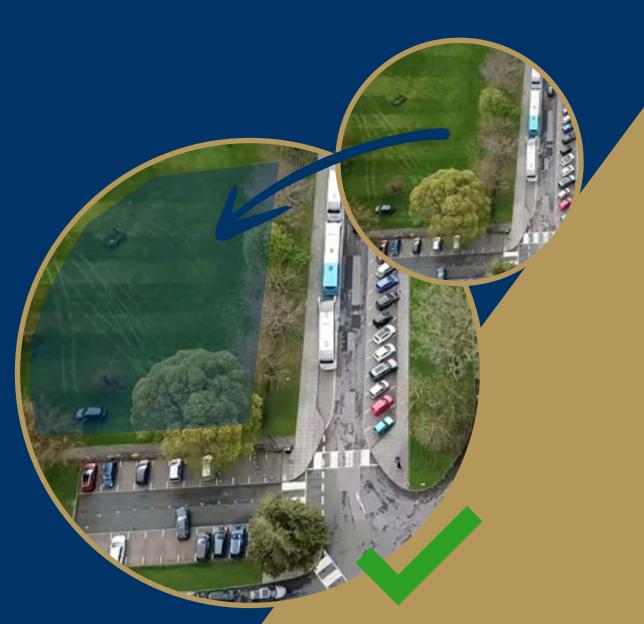

## At Drop off

Park On the Up Drive
To the left hand side and before the
double yellow lines at Music School

Use the School Field (Weather permitting)

Before 0830 the bus lane is a safe place to drop off children.

## At Pick Up

BARNARD CASTLE SCHOOL

**Park On the Up Drive** To the left hand side and before the double yellow lines at Music School

**Use the School Field** (Weather permitting)

Staff Car Park If there is available spaces in the Staff Car Park please utilise these at pick up time.