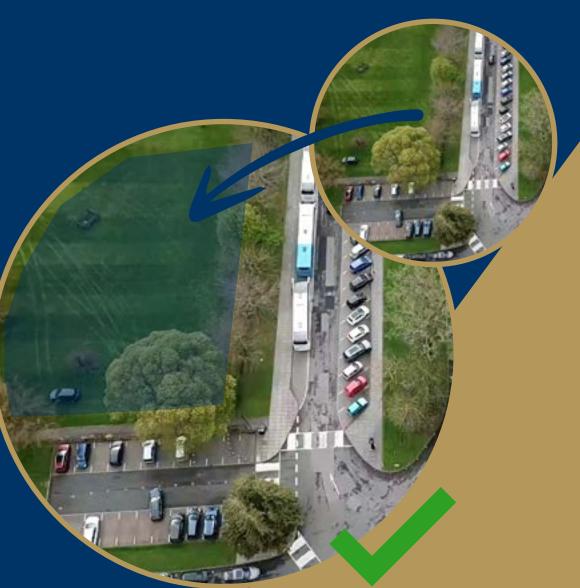

## At Drop off

Park On the Up Drive
To the left hand side and before the
double yellow lines at Music School

Use the School Field (Weather permitting)

Before 0830 the bus lane is a safe place to drop off children.