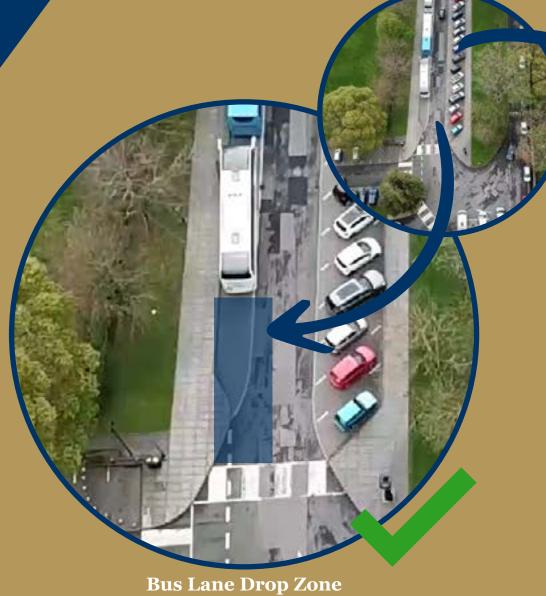

## At Drop off

Park On the Up Drive
To the left hand side and before the
double yellow lines at Music School

Use the School Field (Weather permitting)

Before 0830 the bus lane is a safe place to drop off children.