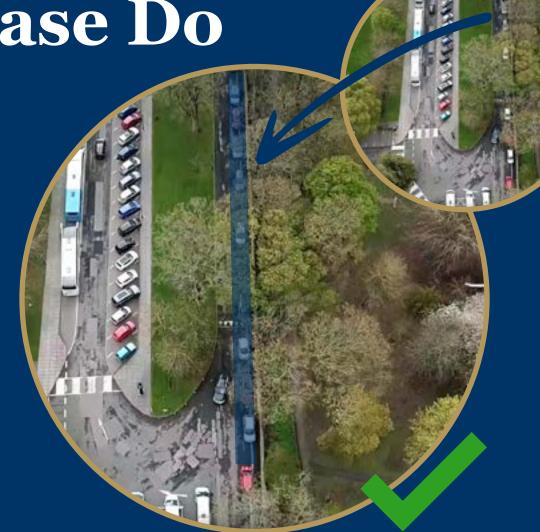

Park on the Down Drive Where spaces are available

**Park on the Down Drive** Where spaces are avaliable