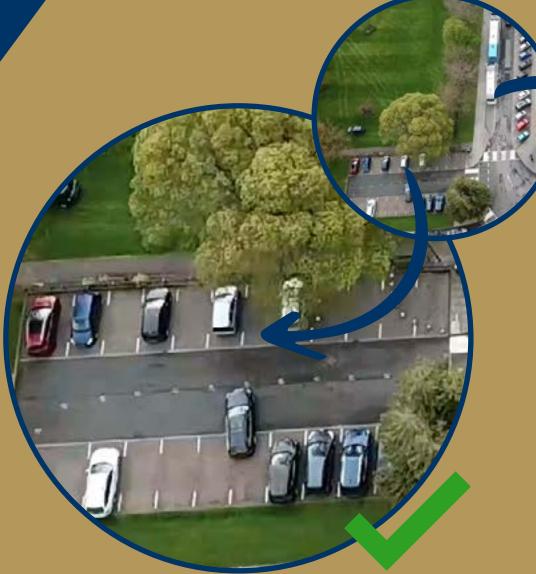

## At Drop off

Park On the Up Drive
To the left hand side and before the
double yellow lines at Music School

Use the School Field (Weather permitting)

Before 0830 the bus lane is a safe place to drop off children.

Park on the Down Drive Where spaces are available

## At Pick Up

BARNARD CASTLE SCHOOL

**Park On the Up Drive** To the left hand side and before the double yellow lines at Music School

**Use the School Field** (Weather permitting)

Staff Car Park If there is available spaces in the Staff Car Park please utilise these at pick up time.

**Park on the Down Drive** Where spaces are avaliable