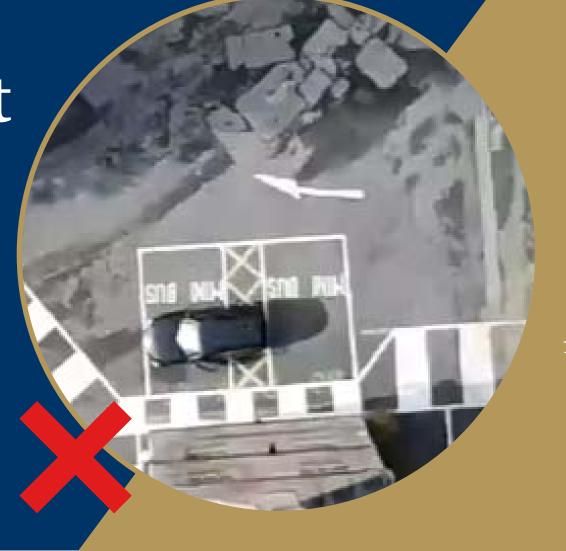

## Please Don't

Park or drop off in front of Music School.

This is extremely unsafe for pedestrian movement

Please do be
respectful of staff
who may ask you
to move to a safe
location to keep the
community safe