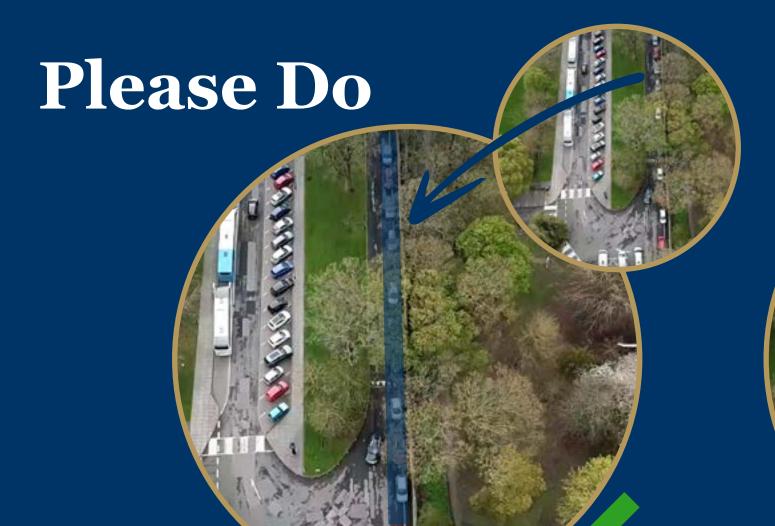

## Please Don't

Park or drop off in front of Music School.

This is extremely unsafe for pedestrian movement

Please do be
respectful of staff
who may ask you
to move to a safe
location to keep the
community safe