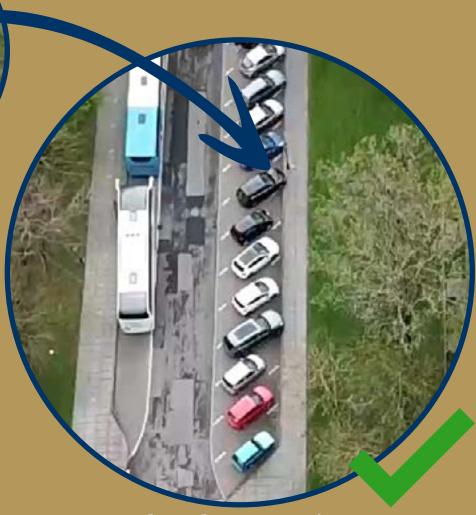

## At Drop off

Park On the Up Drive
To the left hand side and before the
double yellow lines at Music School

Use the School Field (Weather permitting)

Before 0830 the bus lane is a safe place to drop off children.

Park on the Down Drive Where spaces are available

## At Pick Up

BARNARD CASTLE SCHOOL

**Park On the Up Drive** To the left hand side and before the double yellow lines at Music School

**Use the School Field** (Weather permitting)

Staff Car Park If there is available spaces in the Staff Car Park please utilise these at pick up time.

**Park on the Down Drive** Where spaces are avaliable