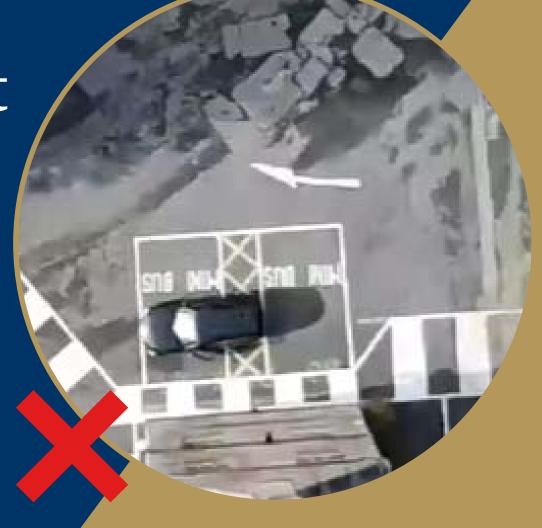

## Please Don't

Park or drop off in front of Music School.

This is extremely unsafe for pedestrian movement

Please do be
respectful of staff
who may ask you
to move to a safe
location to keep the
community safe